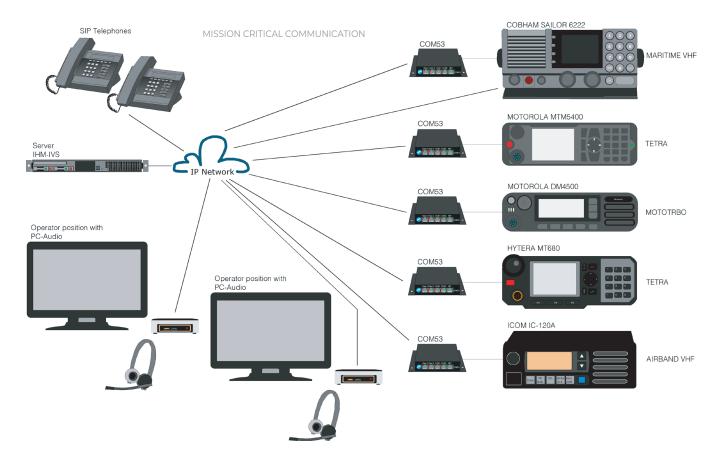

### **Easy operation**

IHM IP FLEXIBLE ENTERPRISE is an extremely powerful standard system, which is characterised by an easy operation of the communication.

Through one single operation panel, the operator controls the communication, regardless of types of radio units and radio technology. This includes both DMR, TETRA, MOTOTRBO, telephony as well as maritime MF/HF, VHF and airband VHF.

# Hardware, to be selected

TETRA interface for MTM 5400

- MOTOTRBO interface for DM4600
- TAIT TB8100 interface
- SAILOR 6222/6248 IP interface and software
- SAILOR 6310 IP interface and software
- HYTERA MT680
- · Universal VoIP Base Station controller